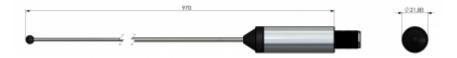

| Mechanical Specifications: |                                                   |   |   |  |
|----------------------------|---------------------------------------------------|---|---|--|
| Color                      | Polished stainless steel                          |   |   |  |
| Height                     | Approx. 950 mm                                    |   |   |  |
| Weight                     | 120 g                                             |   |   |  |
| Mounting                   | On bracket (or pole with optionally Mounting Kit) |   | 0 |  |
| Materials                  | Stainless steel, POM and chrome plated brass      |   |   |  |
| Operating temperature      | -40C to +70C                                      |   |   |  |
| Connector 1                | UHF-female                                        |   |   |  |
| Cable                      | No cable supplied                                 |   |   |  |
| Mounting place             | On mast etc.                                      |   |   |  |
| Ingress Protection         | IP66                                              |   |   |  |
| Serial no.                 | On product label                                  |   |   |  |
|                            |                                                   | ~ |   |  |