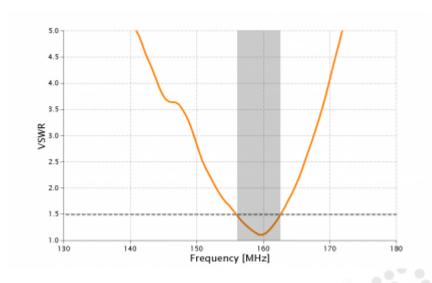

| Electrical Specifications: |                                          |  |
|----------------------------|------------------------------------------|--|
| Frequency                  | 156 - 162.5 MHz (Int. Maritime VHF-band) |  |
| Impedance                  | 50 ohm                                   |  |
| Polarisation               | Vertical                                 |  |
| Gain                       | 3 dB (Marine), 0 dBd, 2.1 dBi            |  |
| Bandwidth                  | 6.5 MHz                                  |  |
| VSWR                       | < 1.5                                    |  |
| Max. Power                 | 50 W                                     |  |