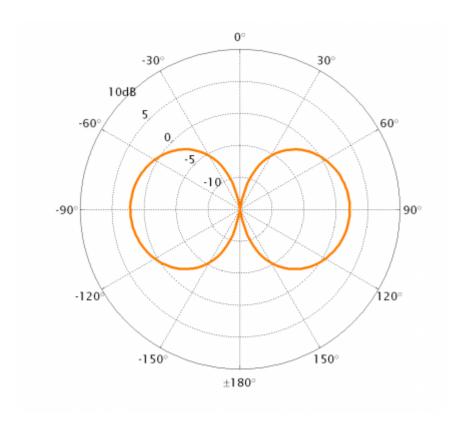

## VHF Stainless Steel Antenna 0.95m, 3dB

- Light weight stainless steel antenna ideal for power and sailing hoats
- Including mast mount
- Easy to install
- Full 1/2 λ antenna (156-162.5 MHz)
- Full omni-directional radiation pattern
- No groundplane needed

| Electrical Specifications: |                                          |  |
|----------------------------|------------------------------------------|--|
| Frequency                  | 156 - 162.5 MHz (Int. Maritime VHF-band) |  |
| Impedance                  | 50 ohm                                   |  |
| Polarisation               | Vertical                                 |  |
| Gain                       | 3 dB (Marine), 0 dBd, 2.1 dBi            |  |
| Bandwidth                  | 6.5 MHz                                  |  |
| VSWR                       | < 1.5                                    |  |
| Max. Power                 | 50 W                                     |  |